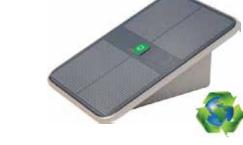

## Solar-powered white LED light for aboveground pool steps.

- High-output COB (Chip On Board) LED light.
- New generation LED which uses a cutting-edge packaging technology.
- Solar-powered; the panel can be installed on the pool lip.
- 3 hours of autonomy.
- Ecological and renewable energy.
- No need for a 120V outlet.
- No wiring required outside of the pool.
- The LED bulb will never need replacement.
- Compatible with all Lumi-O, Innovaplas and Access aboveground pool steps.
- Patent-pending Lumi-O | Innovaplas innovation!