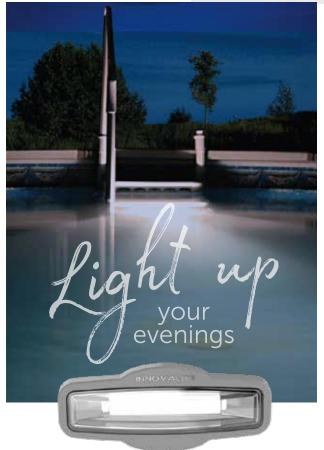

## Innovalite 9010

## Solar-powered white LED light for aboveground pool steps.

- High-output COB (Chip On Board) LED light.
- New generation LED which uses a cutting-edge packaging technology.
- Solar-powered; the panel can be installed on the pool lip.
- 3 hours of autonomy.
- Ecological and renewable energy.
- No need for a 120V outlet.
- No wiring required outside of the pool.
- The LED bulb will never need replacement.
- Compatible with all Lumi-O, Innovaplas and Access aboveground pool steps.
- Patent-pending Lumi-O | Innovaplas innovation!