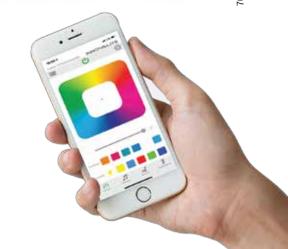

## Bluetooth-controlled Color LED step light for aboveground pools.

- High-output SMT (Surface-Mount Technology) color LED light.
- Bluetooth-enabled so you can easily control it from your smartphone.
- Functional up to a range of 100 feet.
- Wide variety of colors (including white).
- Low electrical consumption.
- 120V power supply (no batteries required).
- The LED bulb will never need replacement.
- Step light fits all Lumi-O, Innovaplas and Access aboveground pool steps.
- 30' power cord
- Patent pending Lumi-0 | Innovaplas innovation!